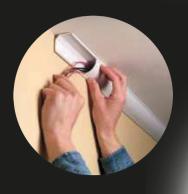

# THE TAPE IS PERFECT FOR **ADHESION AND INSTALLATION:**

- cable channels;
- electrical boxes;
- boxes for machines;
- enclosures for counters;
- external shields;
- mounting profiles;
- electrical media.