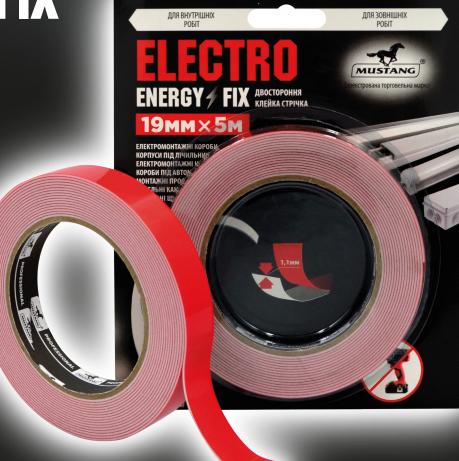

# ELEGIRO ENERGY FIX

**DOUBLE-SIDED ADHESIVE TAPE** 

## **CHARACTERISTICS:**

| Base<br>material       | Adhesive<br>layer   | Vendor code | Size                  | Quantity<br>in a box | Color | Packaging            | Thickness | Heat<br>resistance       | Barcode       |
|------------------------|---------------------|-------------|-----------------------|----------------------|-------|----------------------|-----------|--------------------------|---------------|
|                        | =                   | Ø           | $\longleftrightarrow$ |                      | HH HH |                      | <b>→</b>  | O+M·                     | [!!!!!!]      |
| Foamed<br>polyethylene | Modified<br>acrylic | EL195       | 19mm*5m               | 30 pcs.              | White | Blister<br>packaging | 1,1mm     | from - 20°C<br>to +120°C | 4824025532805 |

Double-sided adhesive tape **Electro Energy Fix from TM MUSTANG** is a high-quality technological tape that provides reliable and durable fixation of electrical installation media. Due to the thickness of 1.1 mm and the foam base, the tape compensates for all the unevenness of the surface on which the installation is carried out, evenly distributes the load over the entire plane of the base and forms a strong connection. The special modified adhesive base of the tape ensures durability of the attachment, resistance to low and high temperatures, moisture, dust, dirt and other external irritants. The tape is designed for outdoor and indoor use.