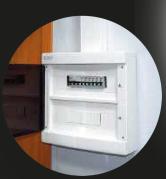

# THE TAPE IS PERFECT FOR **ADHESION AND INSTALLATION:**

- cable channels;
- electrical boxes;
- boxes for machines;
- enclosures for counters;
- external shields;
- mounting profiles;
- electrical media.