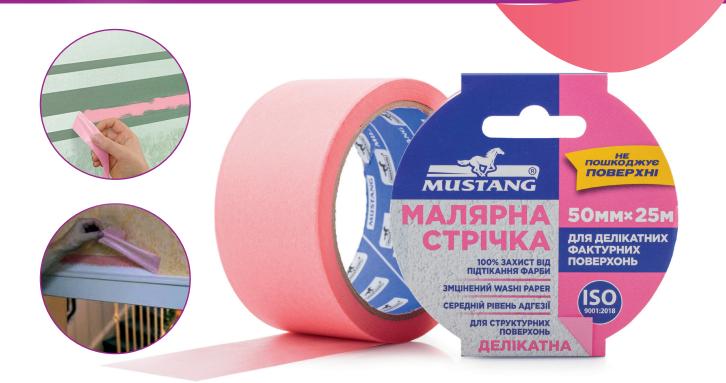

## MASKING TAPE ELITE PREMIUM LIMITED EDITION

**Masking tape ELITE from TM Mustang** is a special ultra-thin masking tape made of rice washi paper with an applied acrylic adhesive layer. The tape is intended for high-precision design and decorative interior and exterior painting works. Reliably protects and does not damage sensitive and premium surfaces. Leaves no residue on the surface after removal.

## CHARACTERISTICS:

| Base<br>material                | Adhesive<br>layer | Vendor<br>code | Size                  | Quantity<br>in a box | Color | Packaging                   | Barcode       |
|---------------------------------|-------------------|----------------|-----------------------|----------------------|-------|-----------------------------|---------------|
|                                 |                   | Q              | $\longleftrightarrow$ |                      |       | ٩                           | [!!!!!]       |
| Japanese<br>Washi<br>rice paper | acrylic           | WMT2525P       | 25mm*25m              | 24pcs.               | Pink  | round box<br>with Euro loop | 4824025533024 |
|                                 |                   | WMT5025P       | 50mm*25m              | 12pcs.               |       |                             | 4824025533031 |