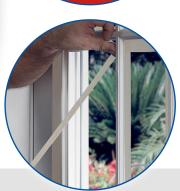

## **APPLICATION:**

- protection of the door panel from foam during installation;
- creation of markings;

applying plaster;

protection of glass, plastic and metal surfaces from scratches and chips;

Vendor