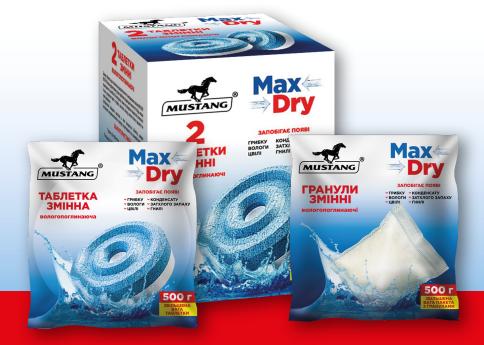

## **FOR MOISTURE ABSORBER**

Refillable absorbent tabs and granules MAX DRY TM Mustang are designed for use with most moisture absorber kits. Problems of high humidity, musty odors, mold, fungus, wet spots, formation of condensate on windows and walls are effectively eliminated.

Due to its components the absorbent rapidly absorbs excess moisture from the air and converts it into a saline solution. The active absorbing tab/ package with granules is active for 2 months in a 30m<sup>2</sup> room at 65% relative air humidity.

## **ADVANTAGES:**

- flavorless:
- effective absorption of moisture and musty odors;
- convenience and practicality;
- absorbs 1.5 times more moisture than other similar systems;
- no waste after use.

## **CHARACTERISTICS:**

| Product name                                             | Area  | Relative<br>humidity | Ingredients                        | Vendor<br>code | Quantity | Barcode       | Period of effectiveness* | Weight    |
|----------------------------------------------------------|-------|----------------------|------------------------------------|----------------|----------|---------------|--------------------------|-----------|
| Tab for MAX DRY MUSTANG<br>moisture absorber             | 30 m² | 65%                  | calcium<br>chloride,<br>impurities | MSA500T        | 1 шт.    | 4824025535363 | 1-2 months               | 500g      |
| Granules for MAX DRY MUSTANG moisture absorber           |       |                      |                                    | MSA500G        | 1 шт.    | 4824025535370 | 1-2 months               | 500g      |
| Refillable tabs for MAX DRY<br>MUSTANG moisture absorber |       |                      |                                    | MSA500TT       | 2 шт.    | 4824025535394 | 2-4 months               | 500g*2pcs |